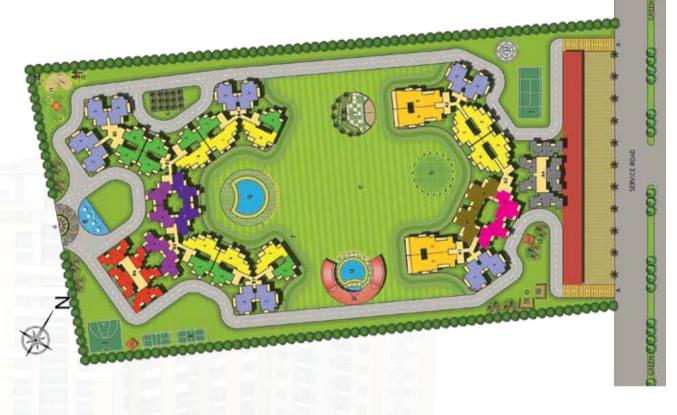

no more investigation or objection by the Applicant(s) in this respect.

The Applicant(s) undertakes to abide by all the laws, rules and regulations or any law as may be made applicable on the said property.

For, Rudra Buildwell Projects Pvt. Ltd.

Authorised Signatory

**Applicant Signature** 

Co-Applicant's Signature

## RUDRA PALACE HEK Abattments L2/3/4 BHK Abattments

| Site Plan |             |                            |  |
|-----------|-------------|----------------------------|--|
| •         | 600 Sq.ft.  | <b>1405 Sq.ft</b> .        |  |
|           | 700 Sq.ft.  | <b>1540</b> Sq.ft.         |  |
|           | 1015 Sq.ft. | 🛑 1568 Sq.ft.              |  |
|           | 1088 Sq.ft. | 🛑 1841 Sq.ft.              |  |
|           | 1341 Sq.ft. | <mark>e</mark> 2285 Sq.ft. |  |



#### Legend

a. Main Entrance/ Exit b. Parking c. Palm Plaza d. Bamboo Court e. Central Green f. Paved Walkway Path g. Water Tunnel with Jets h. Yoga/Meditation Area i. Skating Rink j. Basketball Court k. Badminton Court l. Lawn Tennis m. Pavilion n. Kids' Zone o. Elder's Zone p. Club House q. Pool r. Amphitheater

## Lifestyle Statement

- Commercial complex
- Car wash
- Health club facility
- Dance & aerobics studio

- Sports facilities with tennis practice court
- Badminton court
- Basket ball court

Disclaimer: All above features and layouts are tentative and subject to approval. These are purely conceptual and not a legal offering. Balconies are subject to change as per elevation drawings. All above features, layouts, parking are tentative and they can be changed at the sole discret