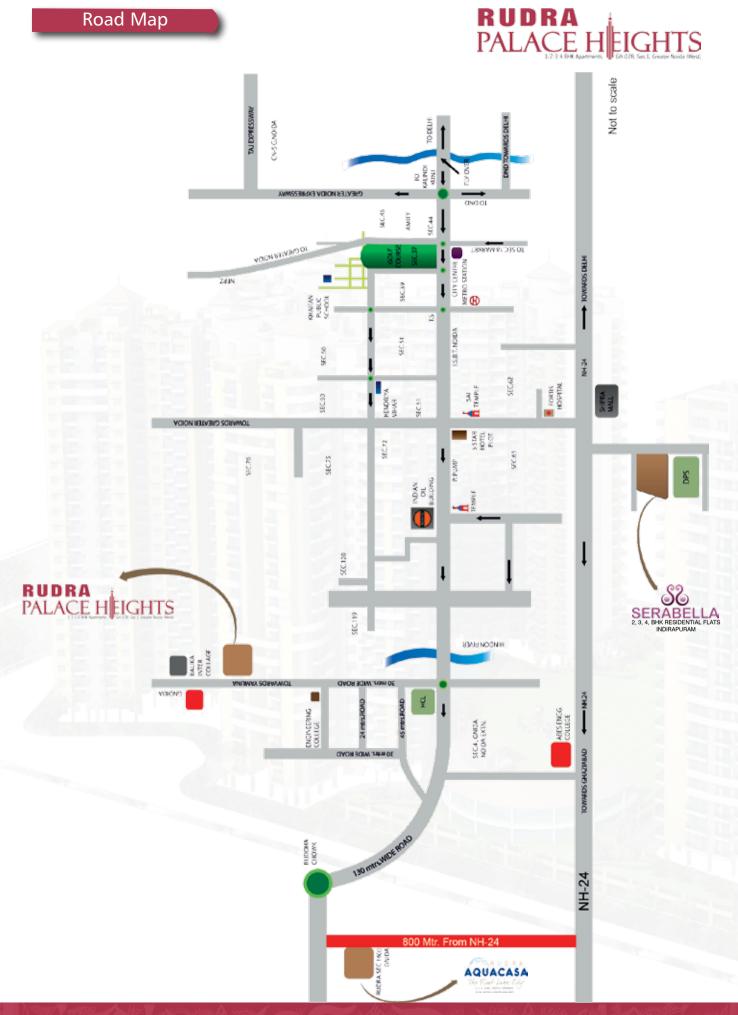

. Palm Plaza d. Bamboo Court e. Central Green f. Paved Walkway Path g. Water Tunnel with Jets h. Yoga/Meditation Area i. Skating Rink j. Basketball Court k. Badminton Court l. Lawn Tennis m. Pavilion n. Kids' Zone o. Elder's Zone p. Club House q. Pool r. Amphitheater

## Lifestyle Statement

- Commercial complex
- Car wash
- Health club facility
- Dance & aerobics studio

- Sports facilities with tennis practice court
- Badminton court
- Basket ball court

Disclaimer: All above features and layouts are tentative and subject to approval. These are purely conceptual and not a legal offering. Balconies are subject to change as per elevation drawings. All above features, layouts, parking are tentative and they can be changed at the sole discretion of the company. • 1 sq. mtr.= 10.764 sq. ft.



Call us toll Free 1800 1800 5555

Call us toll Free 1800 1800 5555

**RANI SHAKUNTALA** (Immortal)

**RANI PADMAVATI** (280 BCE)

## Rani Noor Jahan Club

**RANI NOOR JAHAN** (1577 CE)

RANI KITTUR CHENNAMMA (October 23, 1778 - February 21, 1829)



RUDRA PALACE HEIGHTS Lifestyle Statements







Anarkali









(Immortal)

Rani Kittur Chennamma Tower





Rani Shakuntala Tower

### Rani Durgavati Tower



# RUDRA PALACE HEIGHTS 1/2/3/4 BHK Apartments GH-02B, Sec.1, Greater Noida (West)



Rudra Buildwell Projects Private Limited Regd. Office: D-53, Okhla Phase-I, New Delhi Corp. Office: A-66, Sector-63, Noida. • Tel.: 0120-4769999 • Site Office: GH-02B, Sector-1, Greater Noida (West) • Call: 9560895659/60/61/62/63/64 | SMS RPH to 57575 Toll Free : 1800 1800 5555 / 9999 • Email: rbd@r