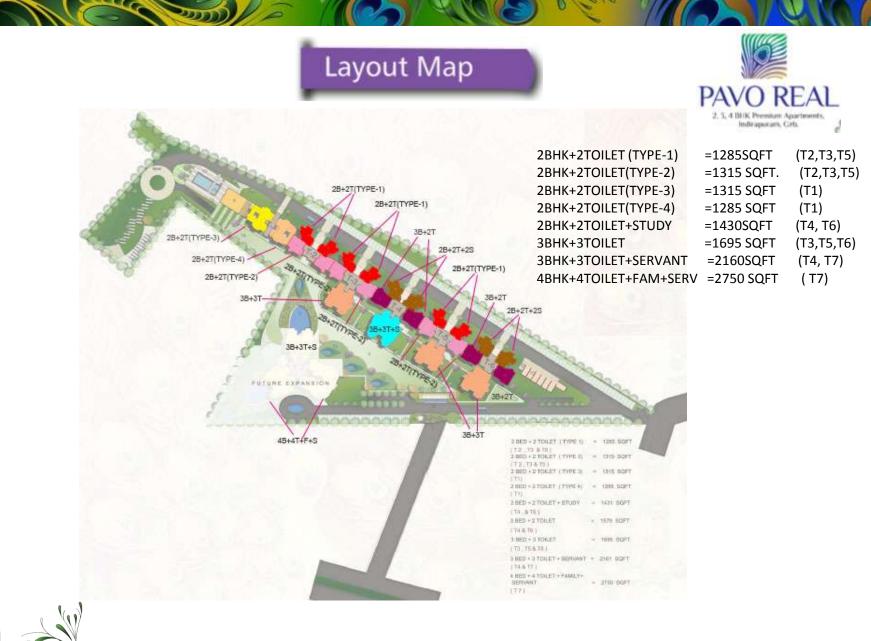

## Lifestyle Statements









Lifestyle Statements

Vision: Rudra stands for reliability in Delivering to aspirations of member of each family from the each roof of the house it provides and creates wealth for each owner of the property and each channel partner involved.

Mission: Deliver 20,000 Households with unique Lifestyle Statement by 2020.



-

112









www.rudrabuildwell.com





www.rudrabuildwell.com







# **Vital Facts**

- Total Plot Area : 7.3 Acres
- **Towers**
- Flats

- : 6 + Signature Tower
- No. Of Floors : 2B+G+27, 2B+G+30
  - : 942
- Delivery in : Year 2018



### Lifestyle Statements

- Premium Apartments
- 2 Acres of Land dedicated for Playground
- Peacock theme ornate gardens
- Musical Fountains
- Amply green area for kids
- Splendid central lawn
- Jogging Track
- Pergola

- Amphitheater
- Entrance Lounge
- Gymnasium
- Club
- Multipurpose hall
- Indoor games
- Squash court
- Swimming pool
- Badminton Court
- Cricket Pitch





### SPECIFICATIONS

| Apartment<br>Features                    | Walls                                                            | Floor                             | Ceiling                | Doors      | External doors<br>& Window       | Fixture<b