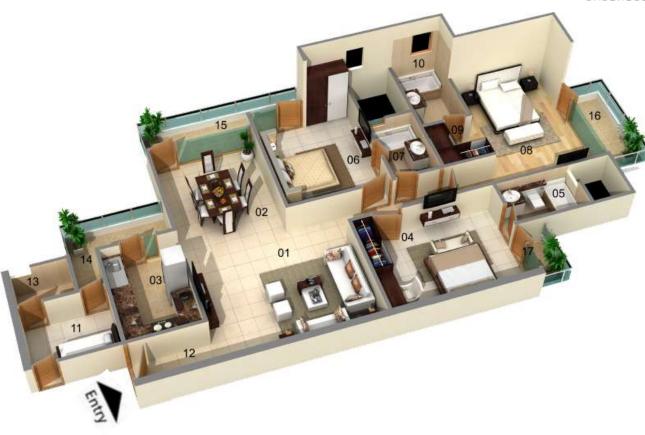

# Super Area - 1285 sq.ft (Type-1)

TOWER - T3 & T5

2 BED + 2 TOILET TYPE -1 SALEABLE AREA - 1285 SQ. FT 2 BED + 2 TOILET TYPE -1 SALEABLE AREA - 1285 SQ. FT

#### LEGEND

| 01 - | LIVING ROOM   | (10'0" X 13'6") |
|------|---------------|-----------------|
| 02 - | DINING        | (9'5" X9'0")    |
| 03 - | KITCHEN       | (10'0" X 7'0")  |
| 04 - | MASTER BED    | (11'0" X 13'0") |
| 05 - | TOILET        | (5'0" X 8'0")   |
| 06 - | BED ROOM      | (12'0" X 11'0") |
| 07 - | TOILET        | (7'9" X 5'0")   |
| 08 - | 4'6" WIDE BAL | CONY            |
| 09 - | 4'0" WIDE BAL | CONY            |
| 10 - | 3'3" WIDE BA  | LCONY           |
| 11 - | 5'0" WIDE BAL | CONY            |