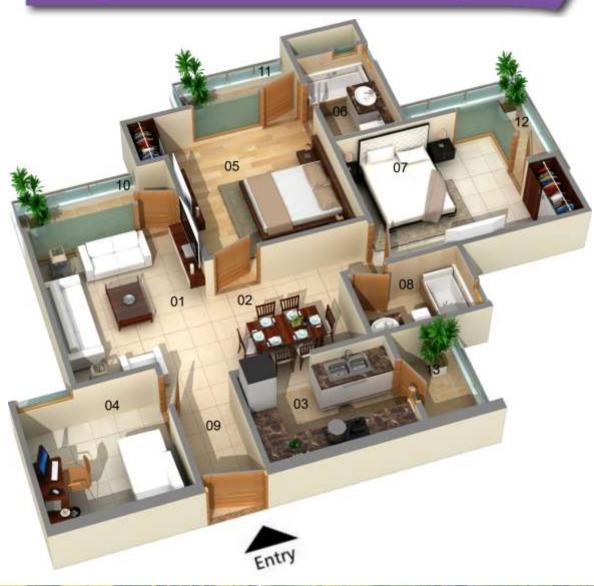

## Super Area - 1695 sq.ft

20

KEY PLAN TOWER - T3, T5, T6 3BED + 3 TOILET SALEABLE AREA - 1695 SQ. FT

LEGEND 01 - BED ROOM (11'0" X 11'0") 02 - TOILET (5'0" X 7'4") 03 - LIVING ROOM (14'7" X 13'7") 04 - DINING (6'7" X 10'0") 05 - KITCHEN (10'4" X 7'0") 06 - MASTER BED (14'0" X11'0") 07 - TOILET (8'0" X 5'0") 08 - BED ROOM (11'0" X 14'0") 09 - TOILET (5'0" X 7'6") 10 - 3'6" WIDE BALCONY 11 - 4' WIDE BALCONY 12 - 5' WIDE BALCONY 13 - 5' WIDE BALCONY 14 - 4' WIDE BALCONY