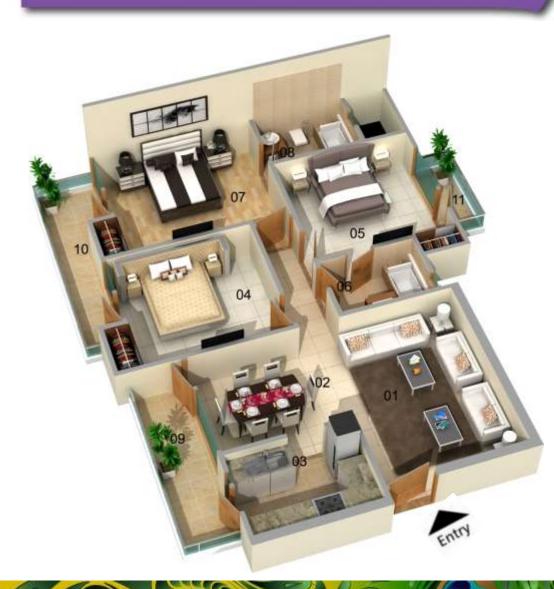

# Super Area - 1285 sq.ft (Type-1)

TOWER - T3 & T5

2 BED + 2 TOILET TYPE -1 SALEABLE AREA - 1285 SQ. FT 2 BED + 2 TOILET TYPE -1 SALEABLE AREA - 1285 SQ. FT

#### LEGEND

| 01 - | LIVING ROOM   | (10'0" X 13'6") |
|------|---------------|-----------------|
| 02 - | DINING        | (9'5" X9'0")    |
| 03 - | KITCHEN       | (10'0" X 7'0")  |
| 04 - | MASTER BED    | (11'0" X 13'0") |
| 05 - | TOILET        | (5'0" X 8'0")   |
| 06 - | BED ROOM      | (12'0" X 11'0") |
| 07 - | TOILET        | (7'9" X 5'0")   |
| 08 - | 4'6" WIDE BAL | CONY            |
| 09 - | 4'0" WIDE BAL | CONY            |
| 10 - | 3'3" WIDE BA  | LCONY           |
| 11 - | 5'0" WIDE BAL | CONY            |