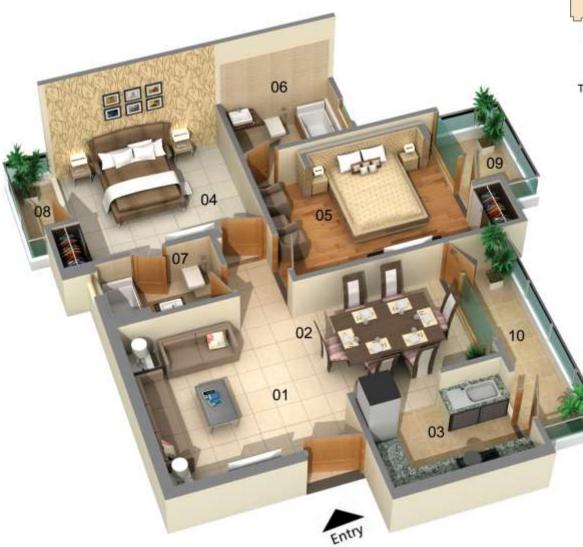

# Super Area - 1431 sq.ft

16

KEY PLAN TOWER-T4& T6

2BED + 2 TOILET + STUDY SALEABLE AREA - 1431 SQ. FT

#### LEGEND

| 01   | • | LIVING ROOM   | (10'6" X 13'0") |
|------|---|---------------|-----------------|
| 02   | • | DINING        | (7'10" X 9'0")  |
| 03   | • | KITCHEN       | ( 10'0" X 7'0") |
| 04   | • | STUDY         | (9'0" X 9'0")   |
| 05   |   | MASTER BED    | (11'0" X 13'0") |
| 06   |   | TOILET        | (5'0" X 8'0")   |
| 07   | • | BED ROOM      | (12'0" X 11'0") |
| 80   | • | TOILET        | (7'9" X 5'0")   |
| 09   | • | LOBBY         | (4'0" X 8'0")   |
| 10   | - | 4'6" WIDE BAL | CONY            |
| 11 - | - | 4'6" WIDE BAL | CONY            |
| 12   | • | 3'3" WIDE BAI | LCONY           |
| 13   | - | 5'0" WIDE BAL | CONY            |