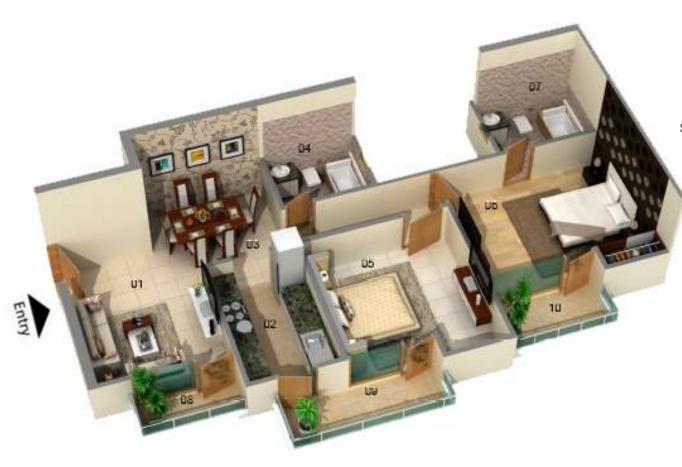

### Super Area - 1315 sq.ft (Type-2)

PAVO REAL 2, 5, 4 BHK Premium Apartments, Indirapuram, Gzb.

KEY PLAN TOWER - T2 KEY PLAN TOWER-T3 T5

2BED + 2 TOILET TYPE - 2 SALEABLE AREA - 1315 SQ. FT

#### LEGEND

| 01 - | LIVING ROOM   | (12'8" X 12'3")  |
|------|---------------|------------------|
| 02 - | DINING        | (9'6" X 10'4")   |
| 03 - | KITCHEN       | (7'0" X 10'0")   |
| 04 - | BED ROOM      | ( 11'0" X 12'0") |
| 05 - | MASTER BED    | (11'0" X 14'0")  |
| 06 - | TOILET        | (5'0" X 8'0")    |
| 07 - | TOILET        | (5'0" X 8'0")    |
| 08 - | 3'3" WIDE BAL | CONY             |
| 09 - | 5'0" WIDE BA  | LCONY            |
| 10 - | 4'6" WIDE BA  | LCONY            |