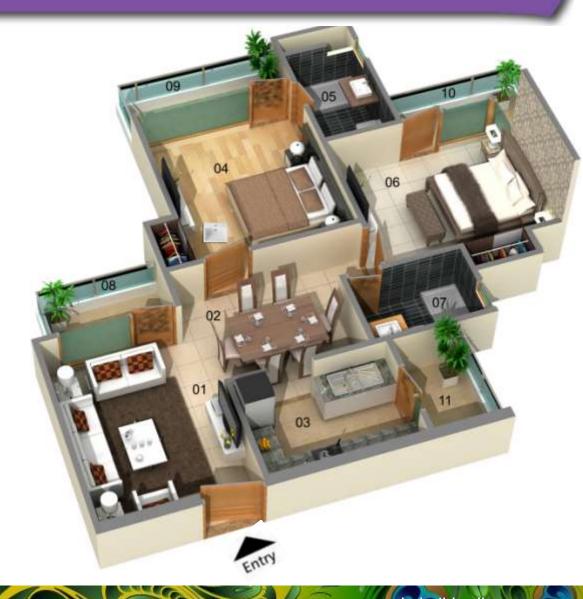

### FLOOR PLAN FOR Pavo Real

15

# Super Area - 1285 sq.ft (Type-1)

TOWER - T3 & T5

2 BED + 2 TOILET TYPE -1 SALEABLE AREA - 1285 SQ. FT 2 BED + 2 TOILET TYPE -1 SALEABLE AREA - 1285 SQ. FT

#### LEGEND

| 01 - | LIVING ROOM   | (10'0" X 13'6") |
|------|---------------|-----------------|
| 02 - | DINING        | (9'5" X9'0")    |
| 03 - | KITCHEN       | (10'0" X 7'0")  |
| 04 - | MASTER BED    | (11'0" X 13'0") |
| 05 - | TOILET        | (5'0" X 8'0")   |
| 06 - | BED ROOM      | (12'0" X 11'0") |
| 07 - | TOILET        | (7'9" X 5'0")   |
| 08 - | 4'6" WIDE BAL | CONY            |
| 09 - | 4'0" WIDE BAL | CONY            |
| 10 - | 3'3" WIDE BA  | LCONY           |
| 11 - | 5'0" WIDE BAL | CONY            |