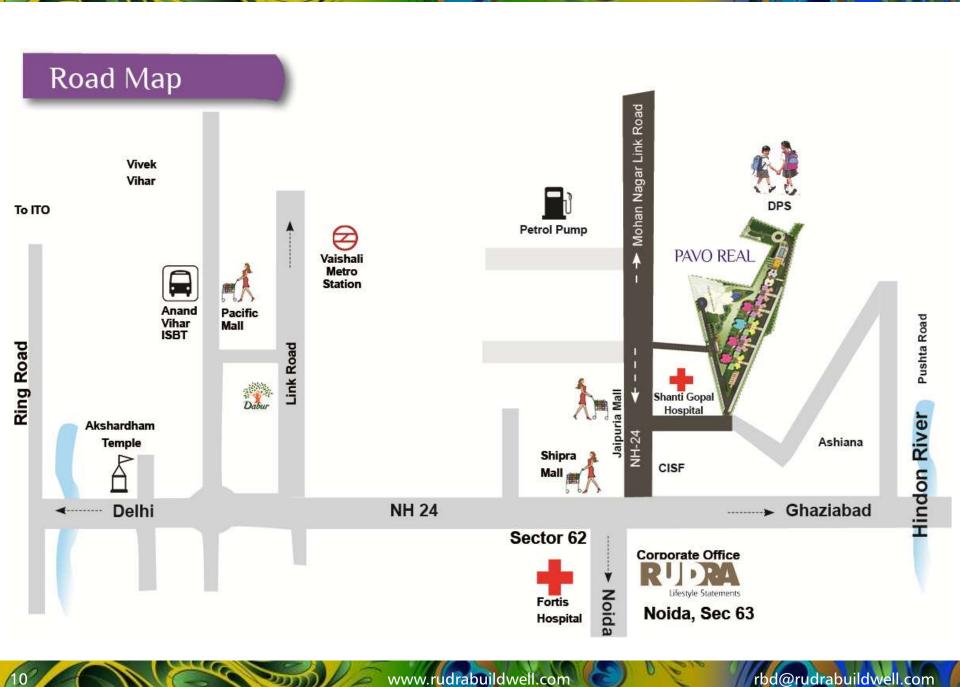

## Lifestyle Statements









Lifestyle Statements

Vision: Rudra stands for reliability in Delivering to aspirations of member of each family from the each roof of the house it provides and creates wealth for each owner of the property and each channel partner involved.

Mission: Deliver 20,000 Households with unique Lifestyle Statement by 2020.



-

112









www.rudrabuildwell.com





www.rudrabuildwell.com







# **Vital Facts**

- Total Plot Area : 7.3 Acres
- **Towers**
- Flats

- : 6 + Signature Tower
- No. Of Floors : 2B+G+27, 2B+G+30
  - : 942
- Delivery in : Year 2018



### Lifestyle Statements

- Premium Apartments
- 2 Acres of Land dedicated for Playground
- Peacock theme ornate gardens
- Musical Fountains
- Amply green area for kids
- Splendid central lawn
- Jogging Track
- Pergola

- Amphitheater
- Entrance Lounge
- Gymnasium
- Club
- Multipurpose hall
- Indoor games
- Squash court
- Swimming pool
- Badminton Court
- Cricket Pitch





### SPECIFICATIONS

| Apartment<br>Features                    | Walls                                                            | Floor                             | Ceiling                | Doors      | External doors<b