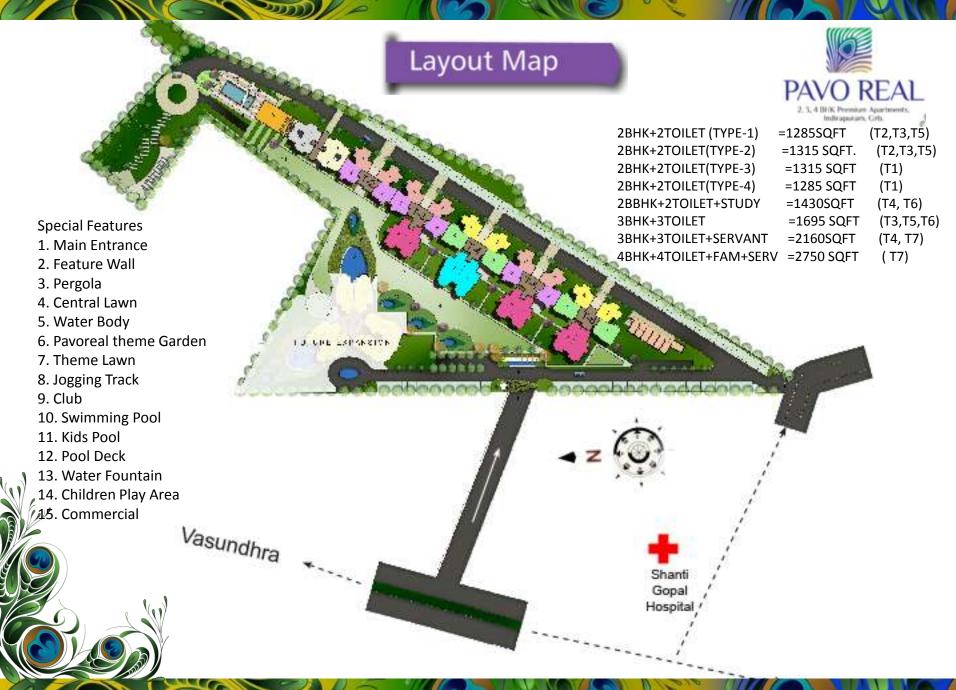

# **Vital Facts**

- Total Plot Area : 7.3 Acres
- **Towers**
- Flats

- : 6 + Signature Tower
- No. Of Floors : 2B+G+27, 2B+G+30
  - : 942
- Delivery in : Year 2018

### Lifestyle Statements

- Premium Apartments
- 2 Acres of Land dedicated for Playground
- Peacock theme ornate gardens
- Musical Fountains
- Amply green area for kids
- Splendid central lawn
- Jogging Track
- Pergola

- Amphitheater
- Entrance Lounge
- Gymnasium
- Club
- Multipurpose hall
- Indoor games
- Squash court
- Swimming pool
- Badminton Court
- Cricket Pitch

### OUR USP

- "2 Acres" of Land dedicated for Playground
- 'Signature Tower'
- Amphitheater
- Peacock Theme Ornate Gardens
- Musical Fountains