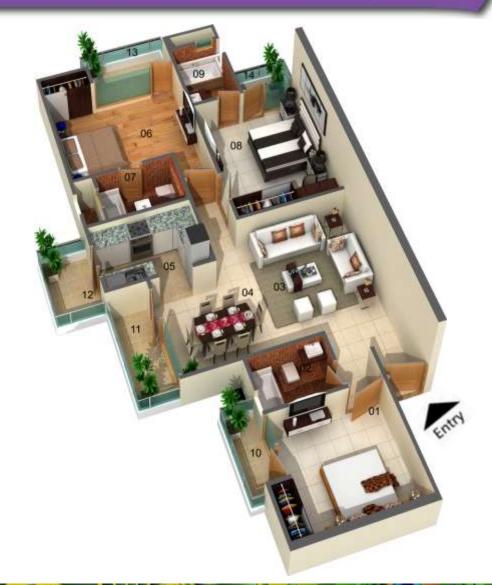

# Super Area - 1431 sq.ft

16

KEY PLAN TOWER-T4& T6

2BED + 2 TOILET + STUDY SALEABLE AREA - 1431 SQ. FT

#### LEGEND

| 01   | • | LIVING ROOM   | (10'6" X 13'0") |
|------|---|---------------|-----------------|
| 02   | • | DINING        | (7'10" X 9'0")  |
| 03   | • | KITCHEN       | ( 10'0" X 7'0") |
| 04   | • | STUDY         | (9'0" X 9'0")   |
| 05   |   | MASTER BED    | (11'0" X 13'0") |
| 06   |   | TOILET        | (5'0" X 8'0")   |
| 07   | • | BED ROOM      | (12'0" X 11'0") |
| 80   | • | TOILET        | (7'9" X 5'0")   |
| 09   | • | LOBBY         | (4'0" X 8'0")   |
| 10   | - | 4'6" WIDE BAL | CONY            |
| 11 - | - | 4'6" WIDE BAL | CONY            |
| 12   | • | 3'3" WIDE BAI | LCONY           |
| 13   | - | 5'0" WIDE BAL | CONY            |