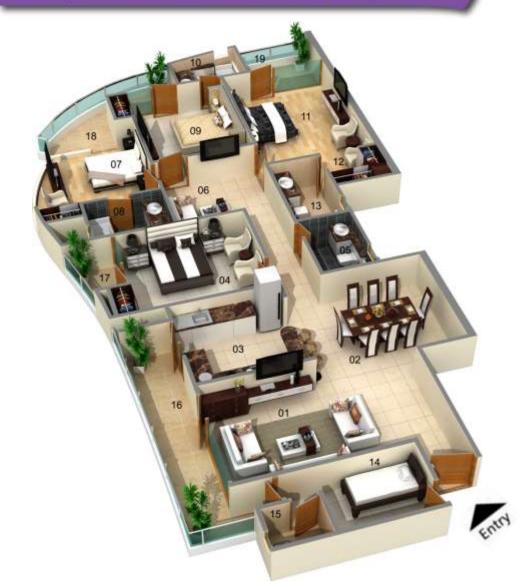

## Super Area - 2750 sq.ft

20

TOWER - T7

4BED + 4 TOILET+SER. TYPE 1 SALEABLE AREA - 2750 SQ.FT.

| 01 - | LIVING ROOM   | ( 19'10" X 11'0" ) |
|------|---------------|--------------------|
| 02 - | DINING        | (14'0"X 11'6")     |
| 03 - | KITCHEN       | ( 11'0" X 10'0")   |
| 04 - | BED ROOM      | ( 13'0" X 11'0")   |
| 05 - | TOILET        | (5'6" X 7'9")      |
| 06 - | FAMILY LOUNG  | E(11'0" X 10'0")   |
| 07 - | BED ROOM      | (12'0" X 13'0")    |
| - 80 | TOILET        | ( 8'0" X 5'6")     |
| 09 - | BED ROOM      | (11'0" X 13'0")    |
| 10 - | TOILET        | (8'0" × 5'6")      |
| 11 - | MASTER BED    | ( 12'0° X 17'0°)   |
| 12 - | DRESS         | (6'2" X 5'0")      |
| 13 - | TOILET        | ( 5'6" X 9'5" )    |
| 14 - | SERVANT       | ( 9'0" X 6'7")     |
| 15 - | TOILET        | (5'0° X 3'9°)      |
| 16 - | 4'6" WIDE BAL | CONY               |
| 17 - | 4'6' WIDE BAL | CONY               |
| 18 - | 5'0' WIDE BAL | CONY               |

19 - 6'1" WIDE BALCONY

| UNIT TYPE                             | NO.5 | SALEABLE AREA OF EACH UNIT | TOTAL SALEABLE AREA | 1              |
|---------------------------------------|------|----------------------------|---------------------|----------------|
| 2 BED + 2 TOI (TYPE -1)               | 150  | 1285                       | 192750              | 6              |
| 2 8ED = 2 TOI (TYPE -2)               | 150  | 1315                       | 197250              |                |
| 2 BED + 2 TOI (TYPE -3)               | 46   | 1285                       | 59110               |                |
| 2 BED + 2 TOI (TYPE -4)               | 47   | 1315                       | 61805               |                |
| 2 BED + 2 TOI (TYPE -5)               | 8    | 1315                       | 10520               |                |
| 2 BED + 2 TOI + STUDY                 | 92   | 1431                       | 131652              |                |
| 3 8ED + 2 TOI                         | 100  | 1579                       | 157900              |                |
| 3 8ED + 3 TOI                         | 120  | 1695                       | 203400              | 19             |
| 3 BED + 3 TOI + 5ER.                  | 154  | 2161                       | 332794              |                |
| 4 BED + SER.                          | 58   | 2730                       | 158340              |                |
| 3 BED + 3 TOI (ONLY AT GR. & 15T FL.) | 2    | 1780                       | 3560                | TENTATIVE AREA |
| 1 BED + 2TOI + STUDY                  | 1    | 1065                       | 1065                | TENTATIVE AREA |
| PENT HOUSE (TYPE -1)                  | 6    | 3060                       | 18360               | TENTATIVE AREA |
| PENT HOUSE (TYPE -2)                  | 6    | 4050                       | 24300               | TENTATIVE AREA |
| PENT HOUSE (TYPE -3)                  | 2    | 5200                       | 10400               | TENTATIVE AREA |
|                                       | 942  |                            | 1563206             |                |