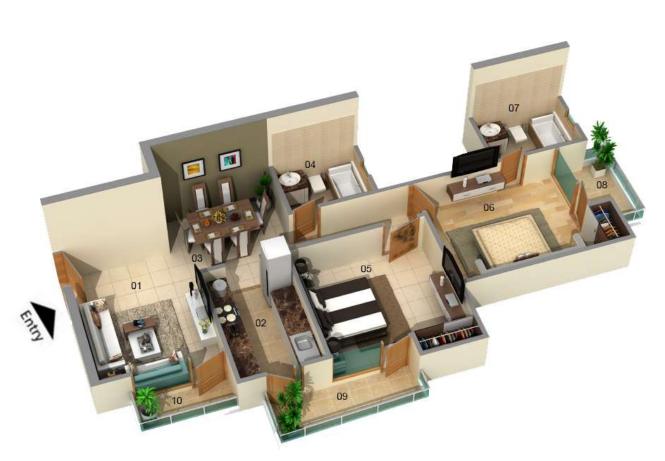

# Super Area - 1285 sq.ft (Type-1)

TOWER - T3 & T5

2 BED + 2 TOILET TYPE -1 SALEABLE AREA - 1285 SQ. FT 2 BED + 2 TOILET TYPE -1 SALEABLE AREA - 1285 SQ. FT

#### LEGEND

| 01 - | LIVING ROOM   | (10'0" X 13'6") |
|------|---------------|-----------------|
| 02 - | DINING        | (9'5" X9'0")    |
| 03 - | KITCHEN       | (10'0" X 7'0")  |
| 04 - | MASTER BED    | (11'0" X 13'0") |
| 05 - | TOILET        | (5'0" X 8'0")   |
| 06 - | BED ROOM      | (12'0" X 11'0") |
| 07 - | TOILET        | (7'9" X 5'0")   |
| 08 - | 4'6" WIDE BAL | CONY            |
| 09 - | 4'0" WIDE BAL | CONY            |
| 10 - | 3'3" WIDE BA  | LCONY           |
| 11 - | 5'0" WIDE BAL | CONY            |