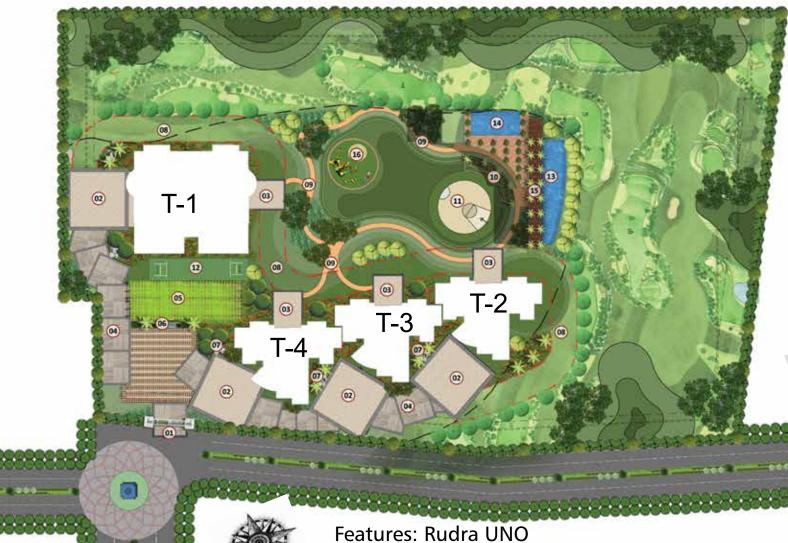

### Lifestyle Statements

| 1. Welcome Entry           | 9. Pathway                |
|----------------------------|---------------------------|
| 2. Entry Plaza             | 10. Amphitheatre          |
| 3. Garden Entry            | 11. Half Basketball Court |
| 4. Small Plaza             | 12. Cricket Pitch         |
| 5. Ramp with Trellis       | 13. Pool                  |
| 6. Waterbody               | 14. Kids Pool             |
| 7. Sculpture               | 15. Pool Deck             |
| 8. EVA                     | 16. Kids Play Area        |
| ТҮРЕ                       |                           |
| TI-4 bed+ Sarvent (3950 Sq |                           |

T2-T3 & T4 - 3 Bed + Sarvent (1750 Sq.ft. & 3 Bed (1650 Sq.ft.)

- Project features a thoughtful touch of blending Highrise Iconic tower with three other towers incredibly stands unusually upright, fearlessly heads up as cities NUMBER 1 structure.
- Each block has unobstructed infinity view of wide spread golf.
- ► Luxury apartments with each plate of two apartments.
- Artfully designed glass encapsulated residential blocks beautifully combined with jaali.
- ► Apartments designed with exclusive entrance lobby with the modern straight line plan boasts a light, bright open plan living area.
- ► Iconic Tower with Decked balcony and plunge pool.
- ► Single entry through the spectacular gate leads into two different roads each leading to their respective blocks with defined drop-offs PLAZA.
- ▶ Plazas are layered with rich textures, canopies trees, underlit Sculpture, and flowering plants.
- Lush green central parks with wide street walkways, verandas and cabanas.
- ► The landscape has been designed to reconnect with the green space, it is a nostalgic connection with the forest, this space has an expression of an urban forest.
- Sunken Courts which allows its users to interact, indulge, and engage with aromatic green terraces of the court.
- ▶ Plant palete chosen, gives you a variety of colours and textures.
- ► Lawn area suitable for outdoor movie screenings.
- ► Two Infinity terrace pools overlooking golf each for Kids and adults.

otal Flats : 250

- ► Club facility meeting the needs of high-end apartments.
- ► Three Tier Security, Fully wifi, Business Lounge, 4 Bed make shift/Transit hospital/clinic.