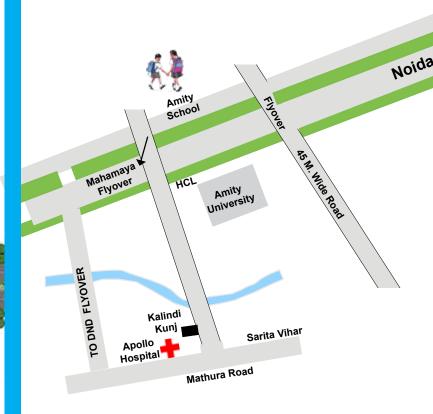

## Road Map

- Proposed Metro Station from Pari Chowk 10 Min.
- ► From International Airport 80 Min.
- ► From New Delhi Railway Station 60 Min.
- ► From Sec-18, Noida 25 Min.
- From Yamuna Expressway 5 Min.
- ► From City Centre Metro Station 12 Min.