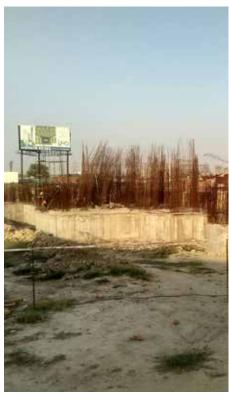

## **Construction Updates**

RUDRA PALACE HEIGHTS

1st April 2017

A1 A2 A3

A4 B1 B2

B3 B4 B5 B6

Dated: - 01/03/2017

#### Subject: Project Status Palace Heights

 This is to certify to best of our knowledge that the below mentioned construction status of Project "Palace Heights" at "GH-02B, Sec 1, Greater Noida West" by "Rudra Buildwell Projects Pvt Ltd", holds true as on the date of this document. Latest site images of the respective towers are attached with this document as "Annexure I"

| Tower No. | Construction Status                                                                                             | Remarks                                                                                                                                                                                                                                |  |  |
|-----------|-----------------------------------------------------------------------------------------------------------------|----------------------------------------------------------------------------------------------------------------------------------------------------------------------------------------------------------------------------------------|--|--|
| A1        | Terrace Floor (G/S+22) Mumty Slab, Water tank & Parapet Wall casting done, machine room terrace is in progress. | Brick work & Electrical work, Internal Plaster Work Done<br>Structure work in progress. CPVC done on 22nd Floor<br>done. External plaster & Whitewash is in progress. Tile<br>work is in progress at 6th \$17th, 18th & 19th Floor.    |  |  |
| A2        | Terrace Floor (G/S+22) Slab & Column Casting Terrace to Mumty level & Mumty slab done.                          | Brick work & Electrical work is Done. Structure work in progress. CPVC done on 22th Floor. Internal Plaster Work done. External Plaster is in progress. Tile work is in progress at 12th. Floor.                                       |  |  |
| A3        | Terrace Floor (G/S+22) Slab Casting Done, Column terrace to mumty is in progress.                               | Brick work Done Structure work in progress. Electrical work is Done. CPVC done on 21st Floor & UPVC done on 21st Floor. Internal Plaster Work done on 21st Floor. External Plaster & Premier is in progress.                           |  |  |
| A4        | Terrace Floor (G/S+22)<br>Slab & Parapet Wall casting Done.                                                     | Brick work Done. Structure work in progress. Electrical work is done. CPVC done on 22™Floor. UPVC done on 4th Floor. Internal Plaster Work is in progress on 22nd Floor. External Plaster is in progress.                              |  |  |
| B1        | Terrace Floor (G/S+22)<br>Slab Casting Done                                                                     | Brick work done on 21st Floor. Structure work in<br>progress. Electrical work is done on 20th Floor.<br>Internal Plaster Work done on 17th Floor.<br>External Plaster is in progress                                                   |  |  |
| B2        | Terrace Floor (G/S+22)<br>Slab Casting Done                                                                     | Brick work done on 21st Floor. Structure work in progress. Electrical work is done on 20th Floor. Internal Plaster Work done on 14th Floor, External Plaster is in progress.                                                           |  |  |
| В3        | Terrace Floor (G/S+23)<br>Slab Casting Done                                                                     | Brick work done on 21th Floor. Structure work in<br>progress. Electrical work is done on 16th Floor.<br>Internal Plaster Work is in progress on 10th Floor                                                                             |  |  |
| B4        | Terrace Floor (G/S+23)<br>Slab Casting Done                                                                     | Brick work done on 21st Floor. Structure work in<br>progress. Electrical Work is done on 16th Floor.<br>Internal Plaster Work done on 10th Floor                                                                                       |  |  |
| BS        | Terrace level slab is in progress                                                                               | Brick work done on 20th Floor<br>Structure work in progress. Electrical work done on 13th<br>Floor. Internal Plaster Work is in progress on 6th Floor                                                                                  |  |  |
| B6        | Terrace Floor (G/S+ 22<br>Slab Casting Done                                                                     | Brick work done on 22nd Floor. Structure work in<br>progress. Electrical work done on 15th Floor. Internal<br>Plaster Work done on 11th Floor                                                                                          |  |  |
|           | Non Tower                                                                                                       | Ground Floor slab casting done (part-6) & Upper<br>Basement slab casting done & Retaining wall & G. Floor<br>shuttering is in progress (part-4,5), & Club Raft Casting is<br>in done (Club) & STP excavation done & raft is in progres |  |  |