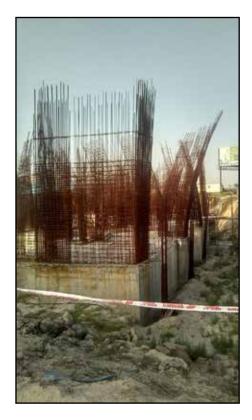

## **Construction Updates**

RUDRA PALACE HEIGHTS

1st April 2017

A1 A2 A3

A4 B1 B2

B3 B4 B5 B6

Dated: - 01/03/2017

#### Subject: Project Status Palace Heights

 This is to certify to best of our knowledge that the below mentioned construction status of Project "Palace Heights" at "GH-02B, Sec 1, Greater Noida West" by "Rudra Buildwell Projects Pvt Ltd", holds true as on the date of this document. Latest site images of the respective towers are attached with this document as "Annexure I"

| Tower No. | Construction Status                                                                                             | Remarks                                                                                                                                                                                                                                |  |  |
|-----------|-----------------------------------------------------------------------------------------------------------------|----------------------------------------------------------------------------------------------------------------------------------------------------------------------------------------------------------------------------------------|--|--|
| A1        | Terrace Floor (G/S+22) Mumty Slab, Water tank & Parapet Wall casting done, machine room terrace is in progress. | Brick work & Electrical work, Internal Plaster Work Done<br>Structure work in progress. CPVC done on 22nd Floor<br>done. External plaster & Whitewash is in progress. Tile<br>work is in progress at 6th \$17th, 18th & 19th Floor.    |  |  |
| A2        | Terrace Floor (G/S+22) Slab & Column Casting Terrace to Mumty level & Mumty slab done.                          | Brick work & Electrical work is Done. Structure work in progress. CPVC done on 22th Floor. Internal Plaster Work done. External Plaster is in progress. Tile work is in progress at 12th. Floor.                                       |  |  |
| A3        | Terrace Floor (G/S+22) Slab Casting Done, Column terrace to mumty is in progress.                               | Brick work Done Structure work in progress. Electrical work is Done. CPVC done on 21st Floor & UPVC done on 21st Floor. Internal Plaster Work done on 21st Floor. External Plaster & Premier is in progress.                           |  |  |
| A4        | Terrace Floor (G/S+22)<br>Slab & Parapet Wall casting Done.                                                     | Brick work Done. Structure work in progress. Electrical work is done. CPVC done on 22™Floor. UPVC done on 4th Floor. Internal Plaster Work is in progress on 22nd Floor. External Plaster is in progress.                              |  |  |
| B1        | Terrace Floor (G/S+22)<br>Slab Casting Done                                                                     | Brick work done on 21st Floor. Structure work in<br>progress. Electrical work is done on 20th Floor.<br>Internal Plaster Work done on 17th Floor.<br>External Plaster is in progress                                                   |  |  |
| B2        | Terrace Floor (G/S+22)<br>Slab Casting Done                                                                     | Brick work done on 21st Floor. Structure work in progress. Electrical work is done on 20th Floor. Internal Plaster Work done on 14th Floor, External Plaster is in progress.                                                           |  |  |
| В3        | Terrace Floor (G/S+23)<br>Slab Casting Done                                                                     | Brick work done on 21th Floor. Structure work in<br>progress. Electrical work is done on 16th Floor.<br>Internal Plaster Work is in progress on 10th Floor                                                                             |  |  |
| B4        | Terrace Floor (G/S+23)<br>Slab Casting Done                                                                     | Brick work done on 21st Floor. Structure work in<br>progress. Electrical Work is done on 16th Floor.<br>Internal Plaster Work done on 10th Floor                                                                                       |  |  |
| BS        | Terrace level slab is in progress                                                                               | Brick work done on 20th Floor<br>Structure work in progress. Electrical work done on 13th<br>Floor. Internal Plaster Work is in progress on 6th Floor                                                                                  |  |  |
| B6        | Terrace Floor (G/S+ 22<br>Slab Casting Done                                                                     | Brick work done on 22nd Floor. Structure work in<br>progress. Electrical work done on 15th Floor. Internal<br>Plaster Work done on 11th Floor                                                                                          |  |  |
|           | Non Tower                                                                                                       | Ground Floor slab casting done (part-6) & Upper<br>Basement slab casting done & Retaining wall & G. Floor<br>shuttering is in progress (part-4,5), & Club Raft Casting is<br>in done (Club) & STP excavation done & raft is in progres |  |  |