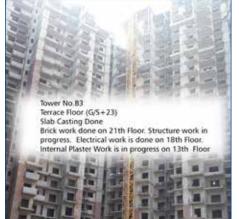

| Tower No. | Construction Status                                                                                             | Remarks                                                                                                                                                                                                                                |  |  |
|-----------|-----------------------------------------------------------------------------------------------------------------|----------------------------------------------------------------------------------------------------------------------------------------------------------------------------------------------------------------------------------------|--|--|
| A1        | Terrace Floor (G/S+22) Mumty Slab, Water tank & Parapet Wall casting done, machine room terrace is in progress. | Brick work & Electrical work, Internal Plaster Work Done<br>Structure work in progress. CPVC done on 22nd Floor<br>done. External plaster & Whitewash is in progress. Tile<br>work is in progress at 6th \$17th, 18th & 19th Floor.    |  |  |
| A2        | Terrace Floor (G/S+22) Slab & Column Casting Terrace to Mumty level & Mumty slab done.                          | Brick work & Electrical work is Done. Structure work in progress. CPVC done on 22th Floor. Internal Plaster Work done. External Plaster is in progress. Tile work is in progress at 12th. Floor.                                       |  |  |
| A3        | Terrace Floor (G/S+22) Slab Casting Done, Column terrace to mumty is in progress.                               | Brick work Done Structure work in progress. Electrical work is Done. CPVC done on 21st Floor & UPVC done on 21st Floor. Internal Plaster Work done on 21st Floor. External Plaster & Premier is in progress.                           |  |  |
| A4        | Terrace Floor (G/S+22)<br>Slab & Parapet Wall casting Done.                                                     | Brick work Done. Structure work in progress. Electrical work is done. CPVC done on 22™Floor. UPVC done on 4th Floor. Internal Plaster Work is in progress on 22nd Floor. External Plaster is in progress.                              |  |  |
| B1        | Terrace Floor (G/S+22)<br>Slab Casting Done                                                                     | Brick work done on 21st Floor. Structure work in<br>progress. Electrical work is done on 20th Floor.<br>Internal Plaster Work done on 17th Floor.<br>External Plaster is in progress                                                   |  |  |
| B2        | Terrace Floor (G/S+22)<br>Slab Casting Done                                                                     | Brick work done on 21st Floor. Structure work in progress. Electrical work is done on 20th Floor. Internal Plaster Work done on 14th Floor, External Plaster is in progress.                                                           |  |  |
| В3        | Terrace Floor (G/S+23)<br>Slab Casting Done                                                                     | Brick work done on 21th Floor. Structure work in<br>progress. Electrical work is done on 16th Floor.<br>Internal Plaster Work is in progress on 10th Floor                                                                             |  |  |
| B4        | Terrace Floor (G/S+23)<br>Slab Casting Done                                                                     | Brick work done on 21st Floor. Structure work in<br>progress. Electrical Work is done on 16th Floor.<br>Internal Plaster Work done on 10th Floor                                                                                       |  |  |
| BS        | Terrace level slab is in progress                                                                               | Brick work done on 20th Floor<br>Structure work in progress. Electrical work done on 13th<br>Floor. Internal Plaster Work is in progress on 6th Floor                                                                                  |  |  |
| B6        | Terrace Floor (G/S+ 22<br>Slab Casting Done                                                                     | Brick work done on 22nd Floor. Structure work in<br>progress. Electrical work done on 15th Floor. Internal<br>Plaster Work done on 11th Floor                                                                                          |  |  |
|           | Non Tower                                                                                                       | Ground Floor slab casting done (part-6) & Upper<br>Basement slab casting done & Retaining wall & G. Floor<br>shuttering is in progress (part-4,5), & Club Raft Casting is<br>in done (Club) & STP excavation done & raft is in progres |  |  |