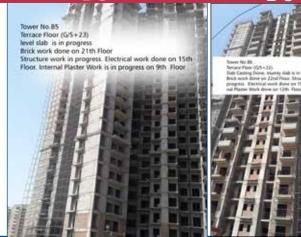

| Tower No. | Construction Status                                                                                             | Remarks                                                                                                                                                                                                                                |  |  |
|-----------|-----------------------------------------------------------------------------------------------------------------|----------------------------------------------------------------------------------------------------------------------------------------------------------------------------------------------------------------------------------------|--|--|
| A1        | Terrace Floor (G/S+22) Mumty Slab, Water tank & Parapet Wall casting done, machine room terrace is in progress. | Brick work & Electrical work, Internal Plaster Work Done<br>Structure work in progress. CPVC done on 22nd Floor<br>done. External plaster & Whitewash is in progress. Tile<br>work is in progress at 6th \$17th, 18th & 19th Floor.    |  |  |
| A2        | Terrace Floor (G/S+22) Slab & Column Casting Terrace to Mumty level & Mumty slab done.                          | Brick work & Electrical work is Done. Structure work in progress. CPVC done on 22th Floor. Internal Plaster Work done. External Plaster is in progress. Tile work is in progress at 12th. Floor.                                       |  |  |
| A3        | Terrace Floor (G/S+22) Slab Casting Done, Column terrace to mumty is in progress.                               | Brick work Done Structure work in progress. Electrical work is Done. CPVC done on 21st Floor & UPVC done on 21st Floor. Internal Plaster Work done on 21st Floor. External Plaster & Premier is in progress.                           |  |  |
| A4        | Terrace Floor (G/S+22)<br>Slab & Parapet Wall casting Done.                                                     | Brick work Done. Structure work in progress. Electrical work is done. CPVC done on 22™Floor. UPVC done on 4th Floor. Internal Plaster Work is in progress on 22nd Floor. External Plaster is in progress.                              |  |  |
| B1        | Terrace Floor (G/S+22)<br>Slab Casting Done                                                                     | Brick work done on 21st Floor. Structure work in<br>progress. Electrical work is done on 20th Floor.<br>Internal Plaster Work done on 17th Floor.<br>External Plaster is in progress                                                   |  |  |
| B2        | Terrace Floor (G/S+22)<br>Slab Casting Done                                                                     | Brick work done on 21st Floor. Structure work in progress. Electrical work is done on 20th Floor. Internal Plaster Work done on 14th Floor, External Plaster is in progress.                                                           |  |  |
| В3        | Terrace Floor (G/S+23)<br>Slab Casting Done                                                                     | Brick work done on 21th Floor. Structure work in<br>progress. Electrical work is done on 16th Floor.<br>Internal Plaster Work is in progress on 10th Floor                                                                             |  |  |
| B4        | Terrace Floor (G/S+23)<br>Slab Casting Done                                                                     | Brick work done on 21st Floor. Structure work in<br>progress. Electrical Work is done on 16th Floor.<br>Internal Plaster Work done on 10th Floor                                                                                       |  |  |
| BS        | Terrace level slab is in progress                                                                               | Brick work done on 20th Floor<br>Structure work in progress. Electrical work done on 13th<br>Floor. Internal Plaster Work is in progress on 6th Floor                                                                                  |  |  |
| B6        | Terrace Floor (G/S+ 22<br>Slab Casting Done                                                                     | Brick work done on 22nd Floor. Structure work in<br>progress. Electrical work done on 15th Floor. Internal<br>Plaster Work done on 11th Floor                                                                                          |  |  |
|           | Non Tower                                                                                                       | Ground Floor slab casting done (part-6) & Upper<br>Basement slab casting done & Retaining wall & G. Floor<br>shuttering is in progress (part-4,5), & Club Raft Casting is<br>in done (Club) & STP excavation done & raft is in progres |  |  |