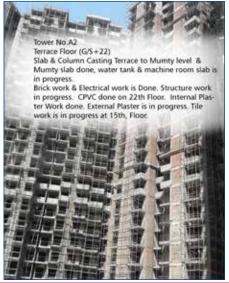

## **Construction Updates**

RUDRA PALACE HEIGHTS

1st April 2017

A1 A2 A3

A4 B1 B2

B3 B4 B5 B6

Dated: - 01/03/2017

| Tower No. | Construction Status                                                                                             | Remarks                                                                                                                                                                                                                                |  |  |
|-----------|-----------------------------------------------------------------------------------------------------------------|----------------------------------------------------------------------------------------------------------------------------------------------------------------------------------------------------------------------------------------|--|--|
| A1        | Terrace Floor (G/S+22) Mumty Slab, Water tank & Parapet Wall casting done, machine room terrace is in progress. | Brick work & Electrical work, Internal Plaster Work Done<br>Structure work in progress. CPVC done on 22nd Floor<br>done. External plaster & Whitewash is in progress. Tile<br>work is in progress at 6th \$17th, 18th & 19th Floor.    |  |  |
| A2        | Terrace Floor (G/S+22) Slab & Column Casting Terrace to Mumty level & Mumty slab done.                          | Brick work & Electrical work is Done. Structure work in progress. CPVC done on 22th Floor. Internal Plaster Work done. External Plaster is in progress. Tile work is in progress at 12th. Floor.                                       |  |  |
| A3        | Terrace Floor (G/S+22) Slab Casting Done, Column terrace to mumty is in progress.                               | Brick work Done Structure work in progress. Electrical work is Done. CPVC done on 21st Floor & UPVC done on 21st Floor. Internal Plaster Work done on 21st Floor. External Plaster & Premier is in progress.                           |  |  |
| A4        | Terrace Floor (G/S+22)<br>Slab & Parapet Wall casting Done.                                                     | Brick work Done. Structure work in progress. Electrical work is done. CPVC done on 22™Floor. UPVC done on 4th Floor. Internal Plaster Work is in progress on 22nd Floor. External Plaster is in progress.                              |  |  |
| B1        | Terrace Floor (G/S+22)<br>Slab Casting Done                                                                     | Brick work done on 21st Floor. Structure work in<br>progress. Electrical work is done on 20th Floor.<br>Internal Plaster Work done on 17th Floor.<br>External Plaster is in progress                                                   |  |  |
| B2        | Terrace Floor (G/S+22)<br>Slab Casting Done                                                                     | Brick work done on 21st Floor. Structure work in progress. Electrical work is done on 20th Floor. Internal Plaster Work done on 14th Floor, External Plaster is in progress.                                                           |  |  |
| В3        | Terrace Floor (G/S+23)<br>Slab Casting Done                                                                     | Brick work done on 21th Floor. Structure work in<br>progress. Electrical work is done on 16th Floor.<br>Internal Plaster Work is in progress on 10th Floor                                                                             |  |  |
| B4        | Terrace Floor (G/S+23)<br>Slab Casting Done                                                                     | Brick work done on 21st Floor. Structure work in<br>progress. Electrical Work is done on 16th Floor.<br>Internal Plaster Work done on 10th Floor                                                                                       |  |  |
| BS        | Terrace level slab is in progress                                                                               | Brick work done on 20th Floor<br>Structure work in progress. Electrical work done on 13th<br>Floor. Internal Plaster Work is in progress on 6th Floor                                                                                  |  |  |
| B6        | Terrace Floor (G/S+ 22<br>Slab Casting Done                                                                     | Brick work done on 22nd Floor. Structure work in<br>progress. Electrical work done on 15th Floor. Internal<br>Plaster Work done on 11th Floor                                                                                          |  |  |
|           | Non Tower                                                                                                       | Ground Floor slab casting done (part-6) & Upper<br>Basement slab casting done & Retaining wall & G. Floor<br>shuttering is in progress (part-4,5), & Club Raft Casting is<br>in done (Club) & STP excavation done & raft is in progres |  |  |