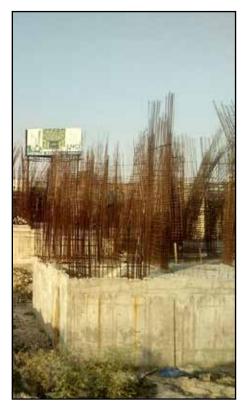

## **Construction Updates**

RUDRA PALACE HEIGHTS

1st April 2017

A1 A2 A3

A4 B1 B2

B3 B4 B5 B6

Dated: - 01/03/2017

#### Subject: Project Status Palace Heights

 This is to certify to best of our knowledge that the below mentioned construction status of Project "Palace Heights" at "GH-02B, Sec 1, Greater Noida West" by "Rudra Buildwell Projects Pvt Ltd", holds true as on the date of this document. Latest site images of the respective towers are attached with this document as "Annexure I"

| Tower No. | Construction Status                                                                                             | Remarks                                                                                                                                                                                                                                |  |  |
|-----------|-----------------------------------------------------------------------------------------------------------------|----------------------------------------------------------------------------------------------------------------------------------------------------------------------------------------------------------------------------------------|--|--|
| A1        | Terrace Floor (G/S+22) Mumty Slab, Water tank & Parapet Wall casting done, machine room terrace is in progress. | Brick work & Electrical work, Internal Plaster Work Done<br>Structure work in progress. CPVC done on 22nd Floor<br>done. External plaster & Whitewash is in progress. Tile<br>work is in progress at 6th \$17th, 18th & 19th Floor.    |  |  |
| A2        | Terrace Floor (G/S+22) Slab & Column Casting Terrace to Mumty level & Mumty slab done.                          | Brick work & Electrical work is Done. Structure work in progress. CPVC done on 22th Floor. Internal Plaster Work done. External Plaster is in progress. Tile work is in progress at 12th. Floor.                                       |  |  |
| A3        | Terrace Floor (G/S+22) Slab Casting Done, Column terrace to mumty is in progress.                               | Brick work Done Structure work in progress. Electrical work is Done. CPVC done on 21st Floor & UPVC done on 21st Floor. Internal Plaster Work done on 21st Floor. External Plaster & Premier is in progress.                           |  |  |
| A4        | Terrace Floor (G/S+22)<br>Slab & Parapet Wall casting Done.                                                     | Brick work Done. Structure work in progress. Electrical work is done. CPVC done on 22™Floor. UPVC done on 4th Floor. Internal Plaster Work is in progress on 22nd Floor. External Plaster is in progress.                              |  |  |
| B1        | Terrace Floor (G/S+22)<br>Slab Casting Done                                                                     | Brick work done on 21st Floor. Structure work in<br>progress. Electrical work is done on 20th Floor.<br>Internal Plaster Work done on 17th Floor.<br>External Plaster is in progress                                                   |  |  |
| B2        | Terrace Floor (G/S+22)<br>Slab Casting Done                                                                     | Brick work done on 21st Floor. Structure work in progress. Electrical work is done on 20th Floor. Internal Plaster Work done on 14th Floor, External Plaster is in progress.                                                           |  |  |
| В3        | Terrace Floor (G/S+23)<br>Slab Casting Done                                                                     | Brick work done on 21th Floor. Structure work in<br>progress. Electrical work is done on 16th Floor.<br>Internal Plaster Work is in progress on 10th Floor                                                                             |  |  |
| B4        | Terrace Floor (G/S+23)<br>Slab Casting Done                                                                     | Brick work done on 21st Floor. Structure work in<br>progress. Electrical Work is done on 16th Floor.<br>Internal Plaster Work done on 10th Floor                                                                                       |  |  |
| BS        | Terrace level slab is in progress                                                                               | Brick work done on 20th Floor<br>Structure work in progress. Electrical work done on 13th<br>Floor. Internal Plaster Work is in progress on 6th Floor                                                                                  |  |  |
| B6        | Terrace Floor (G/S+ 22<br>Slab Casting Done                                                                     | Brick work done on 22nd Floor. Structure work in<br>progress. Electrical work done on 15th Floor. Internal<br>Plaster Work done on 11th Floor                                                                                          |  |  |
|           | Non Tower                                                                                                       | Ground Floor slab casting done (part-6) & Upper<br>Basement slab casting done & Retaining wall & G. Floor<br>shuttering is in progress (part-4,5), & Club Raft Casting is<br>in done (Club) & STP excavation done & raft is in progres |  |  |