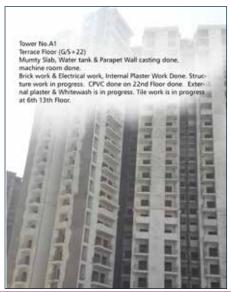

## **Construction Updates**

RUDRA PALACE HEIGHTS

1st April 2017

A1 A2 A3

A4 B1 B2

B3 B4 B5 B6

Dated: - 01/03/2017

| Tower No. | Construction Status                                                                                             | Remarks                                                                                                                                                                                                                                |  |  |
|-----------|-----------------------------------------------------------------------------------------------------------------|----------------------------------------------------------------------------------------------------------------------------------------------------------------------------------------------------------------------------------------|--|--|
| A1        | Terrace Floor (G/S+22) Mumty Slab, Water tank & Parapet Wall casting done, machine room terrace is in progress. | Brick work & Electrical work, Internal Plaster Work Done<br>Structure work in progress. CPVC done on 22nd Floor<br>done. External plaster & Whitewash is in progress. Tile<br>work is in progress at 6th \$17th, 18th & 19th Floor.    |  |  |
| A2        | Terrace Floor (G/S+22) Slab & Column Casting Terrace to Mumty level & Mumty slab done.                          | Brick work & Electrical work is Done. Structure work in progress. CPVC done on 22th Floor. Internal Plaster Work done. External Plaster is in progress. Tile work is in progress at 12th. Floor.                                       |  |  |
| A3        | Terrace Floor (G/S+22) Slab Casting Done, Column terrace to mumty is in progress.                               | Brick work Done Structure work in progress. Electrical work is Done. CPVC done on 21st Floor & UPVC done on 21st Floor. Internal Plaster Work done on 21st Floor. External Plaster & Premier is in progress.                           |  |  |
| A4        | Terrace Floor (G/S+22)<br>Slab & Parapet Wall casting Done.                                                     | Brick work Done. Structure work in progress. Electrical work is done. CPVC done on 22™Floor. UPVC done on 4th Floor. Internal Plaster Work is in progress on 22nd Floor. External Plaster is in progress.                              |  |  |
| B1        | Terrace Floor (G/S+22)<br>Slab Casting Done                                                                     | Brick work done on 21st Floor. Structure work in<br>progress. Electrical work is done on 20th Floor.<br>Internal Plaster Work done on 17th Floor.<br>External Plaster is in progress                                                   |  |  |
| B2        | Terrace Floor (G/S+22)<br>Slab Casting Done                                                                     | Brick work done on 21st Floor. Structure work in progress. Electrical work is done on 20th Floor. Internal Plaster Work done on 14th Floor, External Plaster is in progress.                                                           |  |  |
| В3        | Terrace Floor (G/S+23)<br>Slab Casting Done                                                                     | Brick work done on 21th Floor. Structure work in<br>progress. Electrical work is done on 16th Floor.<br>Internal Plaster Work is in progress on 10th Floor                                                                             |  |  |
| B4        | Terrace Floor (G/S+23)<br>Slab Casting Done                                                                     | Brick work done on 21st Floor. Structure work in<br>progress. Electrical Work is done on 16th Floor.<br>Internal Plaster Work done on 10th Floor                                                                                       |  |  |
| BS        | Terrace level slab is in progress                                                                               | Brick work done on 20th Floor<br>Structure work in progress. Electrical work done on 13th<br>Floor. Internal Plaster Work is in progress on 6th Floor                                                                                  |  |  |
| B6        | Terrace Floor (G/S+ 22<br>Slab Casting Done                                                                     | Brick work done on 22nd Floor. Structure work in<br>progress. Electrical work done on 15th Floor. Internal<br>Plaster Work done on 11th Floor                                                                                          |  |  |
|           | Non Tower                                                                                                       | Ground Floor slab casting done (part-6) & Upper<br>Basement slab casting done & Retaining wall & G. Floor<br>shuttering is in progress (part-4,5), & Club Raft Casting is<br>in done (Club) & STP excavation done & raft is in progres |  |  |