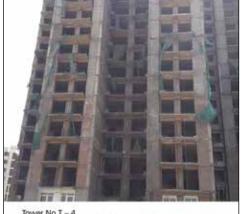

#### 1st April 2017

T3 T4 T5

Tower No.T – 4
19th Floor Slab steel binding work in progress.
Brick work on 16th Floor & internal plaster at 8th floor,
Electrical work at 9th floor Balcony railing at 12th floor,
structure work is in progress.

| Tower No. Construction status |                                                                                                                | Remarks                                                                                                                                                                                                 |  |  |
|-------------------------------|----------------------------------------------------------------------------------------------------------------|---------------------------------------------------------------------------------------------------------------------------------------------------------------------------------------------------------|--|--|
| T-3                           | 4 <sup>th</sup> Floor slab done & 4 <sup>th</sup> to 5 <sup>th</sup> floor column steel binding is in progress |                                                                                                                                                                                                         |  |  |
| T-4                           | 18 <sup>th</sup> Floor Slab is in progress                                                                     | Brick work on 15 <sup>th</sup> Floor & Internal plaster at 7 <sup>th</sup> floor, Electrical work at 8 <sup>th</sup> floor Balcony railing at 12 <sup>th</sup> floor, structure work is in progress.    |  |  |
| T – 5                         | 18 <sup>th</sup> Floor Slab is in progress                                                                     | Brick work is in progress on 15 <sup>th</sup> Floor & internal plaster is in progress at 2 <sup>nd</sup> floor, Balcony railing at 12 <sup>th</sup> floor, Structure work, Electrical work in progress. |  |  |
| T-6                           | 15 <sup>th</sup> Floor Slab done                                                                               | Brick work is in progress on 13 <sup>th</sup> Floor & internal plaster is in progress at 3 <sup>rd</sup> floor Structure work, Electrical work in progress.                                             |  |  |
| T - 7                         | Terrace is in progress                                                                                         | Brick work is in progress on 18 <sup>th</sup> Floor & internal plaster is in progress at 5 <sup>th</sup> floor Structure work, Electrical work in progress.                                             |  |  |
| T -8                          | 20 <sup>th</sup> Floor Slab shuttering done and slab steel binding is in progress.                             | Brick work is in progress on 16 <sup>th</sup> Floor<br>Structure, Electrical work in progress.                                                                                                          |  |  |
| T-9                           | 18 <sup>th</sup> Floor slab shuttering & steel binding is in progress                                          | Brick work is in progress on 14 <sup>th</sup> Floor<br>Structure, Electrical work in progress.                                                                                                          |  |  |
| T - 10                        | 6 <sup>th</sup> Floor slab shuttering & steel binding is in progress                                           | Structure work is in progress.                                                                                                                                                                          |  |  |
| T-11                          | 4 <sup>th</sup> Floor Slab done & 4 <sup>th</sup> to 5 <sup>th</sup> Floor column casting done                 | Structure work is in progress.                                                                                                                                                                          |  |  |
| T – 18                        | 5 <sup>th</sup> floor slab casting is in progress                                                              | Structure work is in progress.                                                                                                                                                                          |  |  |