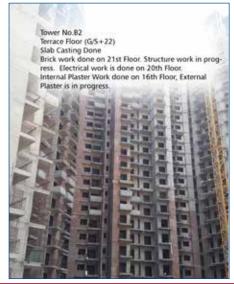

| Tower No. | Construction Status                                                                                             | Remarks                                                                                                                                                                                                                                |  |  |
|-----------|-----------------------------------------------------------------------------------------------------------------|----------------------------------------------------------------------------------------------------------------------------------------------------------------------------------------------------------------------------------------|--|--|
| A1        | Terrace Floor (G/S+22) Mumty Slab, Water tank & Parapet Wall casting done, machine room terrace is in progress. | Brick work & Electrical work, Internal Plaster Work Done<br>Structure work in progress. CPVC done on 22nd Floor<br>done. External plaster & Whitewash is in progress. Tile<br>work is in progress at 6th \$17th, 18th & 19th Floor.    |  |  |
| A2        | Terrace Floor (G/S+22) Slab & Column Casting Terrace to Mumty level & Mumty slab done.                          | Brick work & Electrical work is Done. Structure work in progress. CPVC done on 22th Floor. Internal Plaster Work done. External Plaster is in progress. Tile work is in progress at 12th. Floor.                                       |  |  |
| A3        | Terrace Floor (G/S+22) Slab Casting Done, Column terrace to mumty is in progress.                               | Brick work Done Structure work in progress. Electrical work is Done. CPVC done on 21st Floor & UPVC done on 21st Floor. Internal Plaster Work done on 21st Floor. External Plaster & Premier is in progress.                           |  |  |
| A4        | Terrace Floor (G/S+22)<br>Slab & Parapet Wall casting Done.                                                     | Brick work Done. Structure work in progress. Electrical work is done. CPVC done on 22™Floor. UPVC done on 4th Floor. Internal Plaster Work is in progress on 22nd Floor. External Plaster is in progress.                              |  |  |
| B1        | Terrace Floor (G/S+22)<br>Slab Casting Done                                                                     | Brick work done on 21st Floor. Structure work in<br>progress. Electrical work is done on 20th Floor.<br>Internal Plaster Work done on 17th Floor.<br>External Plaster is in progress                                                   |  |  |
| B2        | Terrace Floor (G/S+22)<br>Slab Casting Done                                                                     | Brick work done on 21st Floor. Structure work in progress. Electrical work is done on 20th Floor. Internal Plaster Work done on 14th Floor, External Plaster is in progress.                                                           |  |  |
| В3        | Terrace Floor (G/S+23)<br>Slab Casting Done                                                                     | Brick work done on 21th Floor. Structure work in<br>progress. Electrical work is done on 16th Floor.<br>Internal Plaster Work is in progress on 10th Floor                                                                             |  |  |
| B4        | Terrace Floor (G/S+23)<br>Slab Casting Done                                                                     | Brick work done on 21st Floor. Structure work in<br>progress. Electrical Work is done on 16th Floor.<br>Internal Plaster Work done on 10th Floor                                                                                       |  |  |
| BS        | Terrace level slab is in progress                                                                               | Brick work done on 20th Floor<br>Structure work in progress. Electrical work done on 13th<br>Floor. Internal Plaster Work is in progress on 6th Floor                                                                                  |  |  |
| B6        | Terrace Floor (G/S+ 22<br>Slab Casting Done                                                                     | Brick work done on 22nd Floor. Structure work in<br>progress. Electrical work done on 15th Floor. Internal<br>Plaster Work done on 11th Floor                                                                                          |  |  |
|           | Non Tower                                                                                                       | Ground Floor slab casting done (part-6) & Upper<br>Basement slab casting done & Retaining wall & G. Floor<br>shuttering is in progress (part-4,5), & Club Raft Casting is<br>in done (Club) & STP excavation done & raft is in progres |  |  |