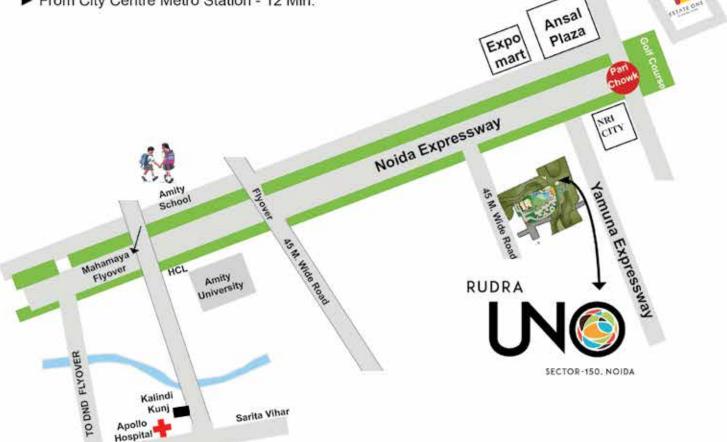

#### Road Map

Proposed Metro Station from Pari Chowk - 10 Min.

Mathura Road

- From International Airport 80 Min.
- From New Delhi Railway Station 60 Min.
- ▶ From Sec-18, Noida 25 Min.
- From Yamuna Expressway 5 Min. From City Centre Metro Station - 12 Min.

### Noida's First "SMART Digital Society and Homes"

- 3 Tier Security | Computerized Visitor Management | Time Based | Smart Cards Entry
- Internal Tracking | Visitor Photo | E-mail Alerts | Mobile Notifications | Online Surveillance
- ➤ The Lake of 1Km. (approx) length with 60 feet on widest side.
- ➤ 3 side open plot facing green belt in concrete jungle of Noida Extention.
- Podium based most modern architecture.
- One of the best open layout : sunlight and fresh air assured in all 1400 flats.
- Centralized Water Treatment Plant removing high acid salts, damaging human health on consumption and CP sanitary fittings.
- Mechanized car washing system, optical fibre connected flats and business lounge.
- ► IGBC & GRIHA Certified Green Building Project with Gold Standards and rating.
- ▶ 1492 trees to be planted in the name of mothers of the flat owners as memories forever.