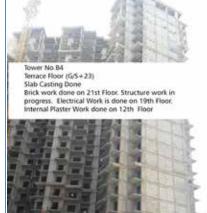

| Tower No. | Construction Status                                                                                             | Remarks                                                                                                                                                                                                                                |  |  |
|-----------|-----------------------------------------------------------------------------------------------------------------|----------------------------------------------------------------------------------------------------------------------------------------------------------------------------------------------------------------------------------------|--|--|
| A1        | Terrace Floor (G/S+22) Mumty Slab, Water tank & Parapet Wall casting done, machine room terrace is in progress. | Brick work & Electrical work, Internal Plaster Work Done<br>Structure work in progress. CPVC done on 22nd Floor<br>done. External plaster & Whitewash is in progress. Tile<br>work is in progress at 6th \$17th, 18th & 19th Floor.    |  |  |
| A2        | Terrace Floor (G/S+22) Slab & Column Casting Terrace to Mumty level & Mumty slab done.                          | Brick work & Electrical work is Done. Structure work in progress. CPVC done on 22th Floor. Internal Plaster Work done. External Plaster is in progress. Tile work is in progress at 12th. Floor.                                       |  |  |
| A3        | Terrace Floor (G/S+22) Slab Casting Done, Column terrace to mumty is in progress.                               | Brick work Done Structure work in progress. Electrical work is Done. CPVC done on 21st Floor & UPVC done on 21st Floor. Internal Plaster Work done on 21st Floor. External Plaster & Premier is in progress.                           |  |  |
| A4        | Terrace Floor (G/S+22)<br>Slab & Parapet Wall casting Done.                                                     | Brick work Done. Structure work in progress. Electrical work is done. CPVC done on 22™Floor. UPVC done on 4th Floor. Internal Plaster Work is in progress on 22nd Floor. External Plaster is in progress.                              |  |  |
| B1        | Terrace Floor (G/S+22)<br>Slab Casting Done                                                                     | Brick work done on 21st Floor. Structure work in<br>progress. Electrical work is done on 20th Floor.<br>Internal Plaster Work done on 17th Floor.<br>External Plaster is in progress                                                   |  |  |
| B2        | Terrace Floor (G/S+22)<br>Slab Casting Done                                                                     | Brick work done on 21st Floor. Structure work in progress. Electrical work is done on 20th Floor. Internal Plaster Work done on 14th Floor, External Plaster is in progress.                                                           |  |  |
| В3        | Terrace Floor (G/S+23)<br>Slab Casting Done                                                                     | Brick work done on 21th Floor. Structure work in<br>progress. Electrical work is done on 16th Floor.<br>Internal Plaster Work is in progress on 10th Floor                                                                             |  |  |
| B4        | Terrace Floor (G/S+23)<br>Slab Casting Done                                                                     | Brick work done on 21st Floor. Structure work in<br>progress. Electrical Work is done on 16th Floor.<br>Internal Plaster Work done on 10th Floor                                                                                       |  |  |
| BS        | Terrace level slab is in progress                                                                               | Brick work done on 20th Floor<br>Structure work in progress. Electrical work done on 13th<br>Floor. Internal Plaster Work is in progress on 6th Floor                                                                                  |  |  |
| B6        | Terrace Floor (G/S+ 22<br>Slab Casting Done                                                                     | Brick work done on 22nd Floor. Structure work in<br>progress. Electrical work done on 15th Floor. Internal<br>Plaster Work done on 11th Floor                                                                                          |  |  |
|           | Non Tower                                                                                                       | Ground Floor slab casting done (part-6) & Upper<br>Basement slab casting done & Retaining wall & G. Floor<br>shuttering is in progress (part-4,5), & Club Raft Casting is<br>in done (Club) & STP excavation done & raft is in progres |  |  |