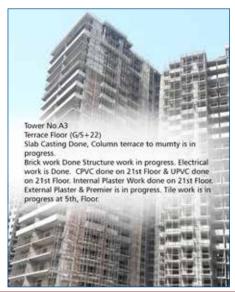

## **Construction Updates**

RUDRA PALACE HEIGHTS

1st April 2017

A1 A2 A3

A4 B1 B2

B3 B4 B5 B6

Dated: - 01/03/2017

| Tower No. | Construction Status                                                                                             | Remarks                                                                                                                                                                                                                                |  |  |
|-----------|-----------------------------------------------------------------------------------------------------------------|----------------------------------------------------------------------------------------------------------------------------------------------------------------------------------------------------------------------------------------|--|--|
| A1        | Terrace Floor (G/S+22) Mumty Slab, Water tank & Parapet Wall casting done, machine room terrace is in progress. | Brick work & Electrical work, Internal Plaster Work Done<br>Structure work in progress. CPVC done on 22nd Floor<br>done. External plaster & Whitewash is in progress. Tile<br>work is in progress at 6th \$17th, 18th & 19th Floor.    |  |  |
| A2        | Terrace Floor (G/S+22) Slab & Column Casting Terrace to Mumty level & Mumty slab done.                          | Brick work & Electrical work is Done. Structure work in progress. CPVC done on 22th Floor. Internal Plaster Work done. External Plaster is in progress. Tile work is in progress at 12th. Floor.                                       |  |  |
| A3        | Terrace Floor (G/S+22) Slab Casting Done, Column terrace to mumty is in progress.                               | Brick work Done Structure work in progress. Electrical work is Done. CPVC done on 21st Floor & UPVC done on 21st Floor. Internal Plaster Work done on 21st Floor. External Plaster & Premier is in progress.                           |  |  |
| A4        | Terrace Floor (G/S+22)<br>Slab & Parapet Wall casting Done.                                                     | Brick work Done. Structure work in progress. Electrical work is done. CPVC done on 22™Floor. UPVC done on 4th Floor. Internal Plaster Work is in progress on 22nd Floor. External Plaster is in progress.                              |  |  |
| B1        | Terrace Floor (G/S+22)<br>Slab Casting Done                                                                     | Brick work done on 21st Floor. Structure work in<br>progress. Electrical work is done on 20th Floor.<br>Internal Plaster Work done on 17th Floor.<br>External Plaster is in progress                                                   |  |  |
| B2        | Terrace Floor (G/S+22)<br>Slab Casting Done                                                                     | Brick work done on 21st Floor. Structure work in progress. Electrical work is done on 20th Floor. Internal Plaster Work done on 14th Floor, External Plaster is in progress.                                                           |  |  |
| В3        | Terrace Floor (G/S+23)<br>Slab Casting Done                                                                     | Brick work done on 21th Floor. Structure work in<br>progress. Electrical work is done on 16th Floor.<br>Internal Plaster Work is in progress on 10th Floor                                                                             |  |  |
| B4        | Terrace Floor (G/S+23)<br>Slab Casting Done                                                                     | Brick work done on 21st Floor. Structure work in<br>progress. Electrical Work is done on 16th Floor.<br>Internal Plaster Work done on 10th Floor                                                                                       |  |  |
| BS        | Terrace level slab is in progress                                                                               | Brick work done on 20th Floor<br>Structure work in progress. Electrical work done on 13th<br>Floor. Internal Plaster Work is in progress on 6th Floor                                                                                  |  |  |
| B6        | Terrace Floor (G/S+ 22<br>Slab Casting Done                                                                     | Brick work done on 22nd Floor. Structure work in<br>progress. Electrical work done on 15th Floor. Internal<br>Plaster Work done on 11th Floor                                                                                          |  |  |
|           | Non Tower                                                                                                       | Ground Floor slab casting done (part-6) & Upper<br>Basement slab casting done & Retaining wall & G. Floor<br>shuttering is in progress (part-4,5), & Club Raft Casting is<br>in done (Club) & STP excavation done & raft is in progres |  |  |