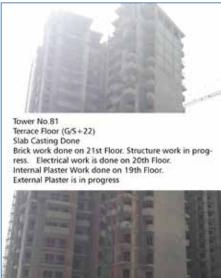

| Tower No. | Construction Status                                                                                             | Remarks                                                                                                                                                                                                                                |  |  |
|-----------|-----------------------------------------------------------------------------------------------------------------|----------------------------------------------------------------------------------------------------------------------------------------------------------------------------------------------------------------------------------------|--|--|
| A1        | Terrace Floor (G/S+22) Mumty Slab, Water tank & Parapet Wall casting done, machine room terrace is in progress. | Brick work & Electrical work, Internal Plaster Work Done<br>Structure work in progress. CPVC done on 22nd Floor<br>done. External plaster & Whitewash is in progress. Tile<br>work is in progress at 6th \$17th, 18th & 19th Floor.    |  |  |
| A2        | Terrace Floor (G/S+22) Slab & Column Casting Terrace to Mumty level & Mumty slab done.                          | Brick work & Electrical work is Done. Structure work in progress. CPVC done on 22th Floor. Internal Plaster Work done. External Plaster is in progress. Tile work is in progress at 12th. Floor.                                       |  |  |
| A3        | Terrace Floor (G/S+22) Slab Casting Done, Column terrace to mumty is in progress.                               | Brick work Done Structure work in progress. Electrical work is Done. CPVC done on 21st Floor & UPVC done on 21st Floor. Internal Plaster Work done on 21st Floor. External Plaster & Premier is in progress.                           |  |  |
| A4        | Terrace Floor (G/S+22)<br>Slab & Parapet Wall casting Done.                                                     | Brick work Done. Structure work in progress. Electrical work is done. CPVC done on 22™Floor. UPVC done on 4th Floor. Internal Plaster Work is in progress on 22nd Floor. External Plaster is in progress.                              |  |  |
| B1        | Terrace Floor (G/S+22)<br>Slab Casting Done                                                                     | Brick work done on 21st Floor. Structure work in<br>progress. Electrical work is done on 20th Floor.<br>Internal Plaster Work done on 17th Floor.<br>External Plaster is in progress                                                   |  |  |
| B2        | Terrace Floor (G/S+22)<br>Slab Casting Done                                                                     | Brick work done on 21st Floor. Structure work in progress. Electrical work is done on 20th Floor. Internal Plaster Work done on 14th Floor, External Plaster is in progress.                                                           |  |  |
| В3        | Terrace Floor (G/S+23)<br>Slab Casting Done                                                                     | Brick work done on 21th Floor. Structure work in<br>progress. Electrical work is done on 16th Floor.<br>Internal Plaster Work is in progress on 10th Floor                                                                             |  |  |
| B4        | Terrace Floor (G/S+23)<br>Slab Casting Done                                                                     | Brick work done on 21st Floor. Structure work in<br>progress. Electrical Work is done on 16th Floor.<br>Internal Plaster Work done on 10th Floor                                                                                       |  |  |
| BS        | Terrace level slab is in progress                                                                               | Brick work done on 20th Floor<br>Structure work in progress. Electrical work done on 13th<br>Floor. Internal Plaster Work is in progress on 6th Floor                                                                                  |  |  |
| B6        | Terrace Floor (G/S+ 22<br>Slab Casting Done                                                                     | Brick work done on 22nd Floor. Structure work in<br>progress. Electrical work done on 15th Floor. Internal<br>Plaster Work done on 11th Floor                                                                                          |  |  |
|           | Non Tower                                                                                                       | Ground Floor slab casting done (part-6) & Upper<br>Basement slab casting done & Retaining wall & G. Floor<br>shuttering is in progress (part-4,5), & Club Raft Casting is<br>in done (Club) & STP excavation done & raft is in progres |  |  |