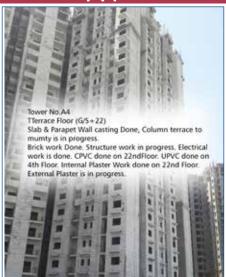

| Tower No. | Construction Status                                                                                             | Remarks                                                                                                                                                                                                                                |  |  |
|-----------|-----------------------------------------------------------------------------------------------------------------|----------------------------------------------------------------------------------------------------------------------------------------------------------------------------------------------------------------------------------------|--|--|
| A1        | Terrace Floor (G/S+22) Mumty Slab, Water tank & Parapet Wall casting done, machine room terrace is in progress. | Brick work & Electrical work, Internal Plaster Work Done<br>Structure work in progress. CPVC done on 22nd Floor<br>done. External plaster & Whitewash is in progress. Tile<br>work is in progress at 6th \$17th, 18th & 19th Floor.    |  |  |
| A2        | Terrace Floor (G/S+22) Slab & Column Casting Terrace to Mumty level & Mumty slab done.                          | Brick work & Electrical work is Done. Structure work in progress. CPVC done on 22th Floor. Internal Plaster Work done. External Plaster is in progress. Tile work is in progress at 12th. Floor.                                       |  |  |
| A3        | Terrace Floor (G/S+22) Slab Casting Done, Column terrace to mumty is in progress.                               | Brick work Done Structure work in progress. Electrical work is Done. CPVC done on 21st Floor & UPVC done on 21st Floor. Internal Plaster Work done on 21st Floor. External Plaster & Premier is in progress.                           |  |  |
| A4        | Terrace Floor (G/S+22)<br>Slab & Parapet Wall casting Done.                                                     | Brick work Done. Structure work in progress. Electrical work is done. CPVC done on 22™Floor. UPVC done on 4th Floor. Internal Plaster Work is in progress on 22nd Floor. External Plaster is in progress.                              |  |  |
| B1        | Terrace Floor (G/S+22)<br>Slab Casting Done                                                                     | Brick work done on 21st Floor. Structure work in<br>progress. Electrical work is done on 20th Floor.<br>Internal Plaster Work done on 17th Floor.<br>External Plaster is in progress                                                   |  |  |
| B2        | Terrace Floor (G/S+22)<br>Slab Casting Done                                                                     | Brick work done on 21st Floor. Structure work in progress. Electrical work is done on 20th Floor. Internal Plaster Work done on 14th Floor, External Plaster is in progress.                                                           |  |  |
| В3        | Terrace Floor (G/S+23)<br>Slab Casting Done                                                                     | Brick work done on 21th Floor. Structure work in<br>progress. Electrical work is done on 16th Floor.<br>Internal Plaster Work is in progress on 10th Floor                                                                             |  |  |
| B4        | Terrace Floor (G/S+23)<br>Slab Casting Done                                                                     | Brick work done on 21st Floor. Structure work in<br>progress. Electrical Work is done on 16th Floor.<br>Internal Plaster Work done on 10th Floor                                                                                       |  |  |
| BS        | Terrace level slab is in progress                                                                               | Brick work done on 20th Floor<br>Structure work in progress. Electrical work done on 13th<br>Floor. Internal Plaster Work is in progress on 6th Floor                                                                                  |  |  |
| B6        | Terrace Floor (G/S+ 22<br>Slab Casting Done                                                                     | Brick work done on 22nd Floor. Structure work in<br>progress. Electrical work done on 15th Floor. Internal<br>Plaster Work done on 11th Floor                                                                                          |  |  |
|           | Non Tower                                                                                                       | Ground Floor slab casting done (part-6) & Upper<br>Basement slab casting done & Retaining wall & G. Floor<br>shuttering is in progress (part-4,5), & Club Raft Casting is<br>in done (Club) & STP excavation done & raft is in progres |  |  |